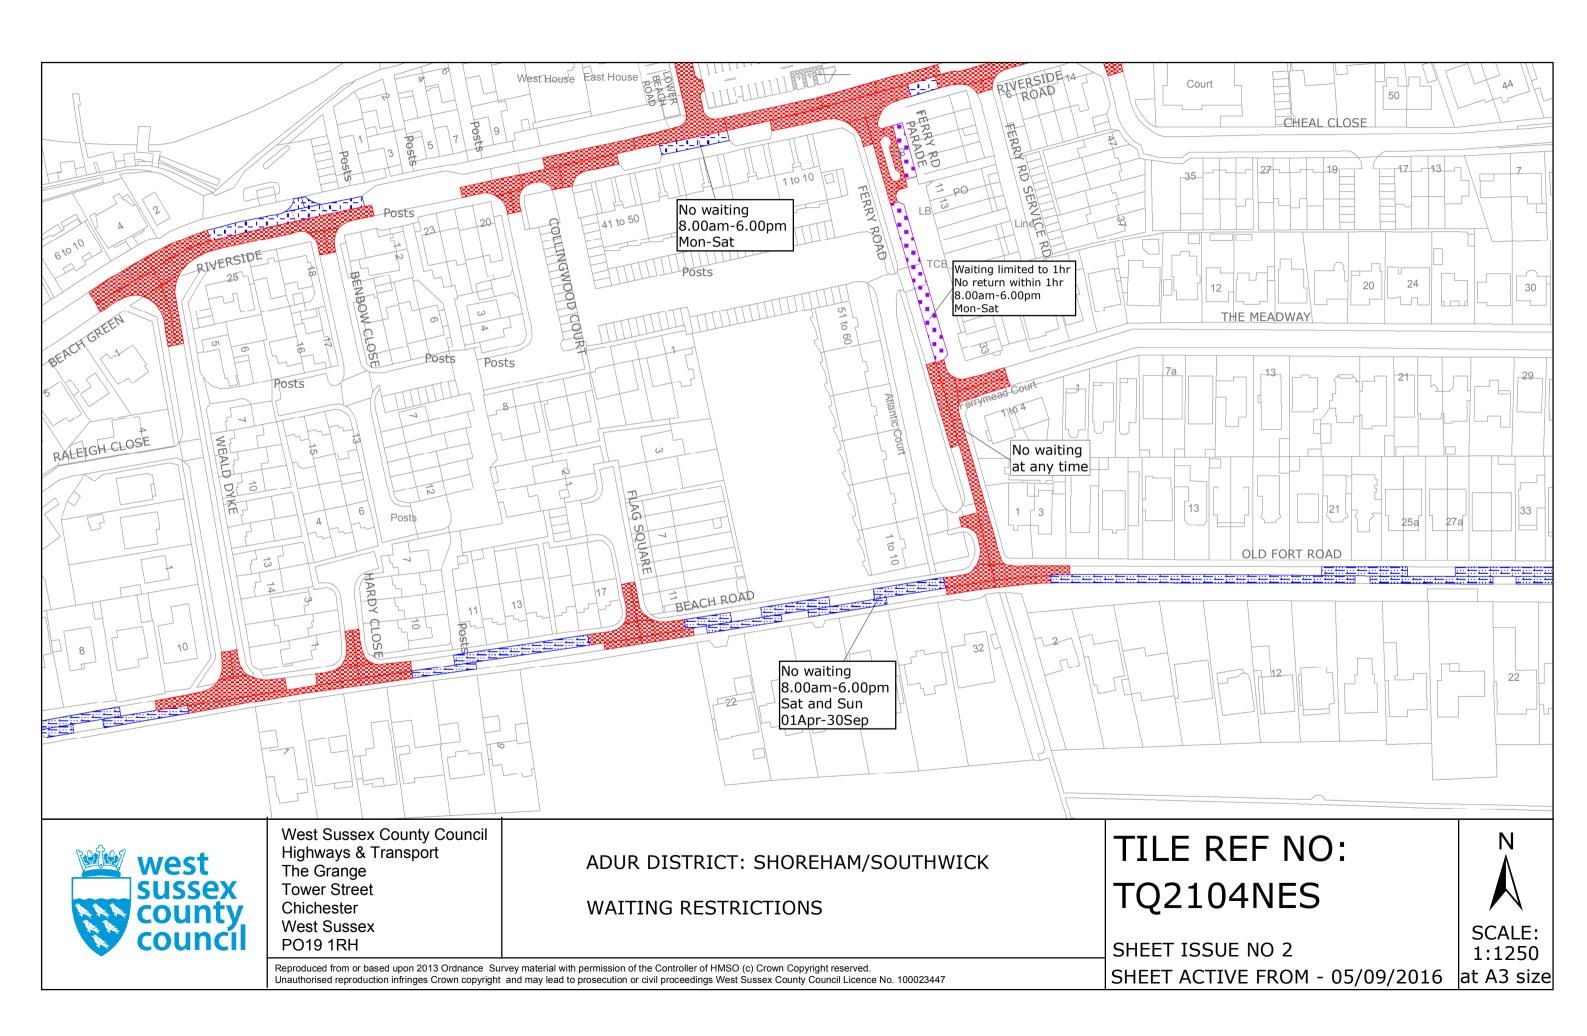

#### FIRST SCHEDULE Plans to be Replaced

TQ2104NEN (Issue Number 2) TQ2104NES (Issue Number 1)

#### SECOND SCHEDULE **Replacement Plans**

TQ2104NEN (Issue Number 3) TQ2104NES (Issue number 2)

THE Common Seal of THE WEST SUSSEX COUNTY COUNCIL was hereto affixed the FIRST day of SEPTEMBER 2016

Authorised Signatory