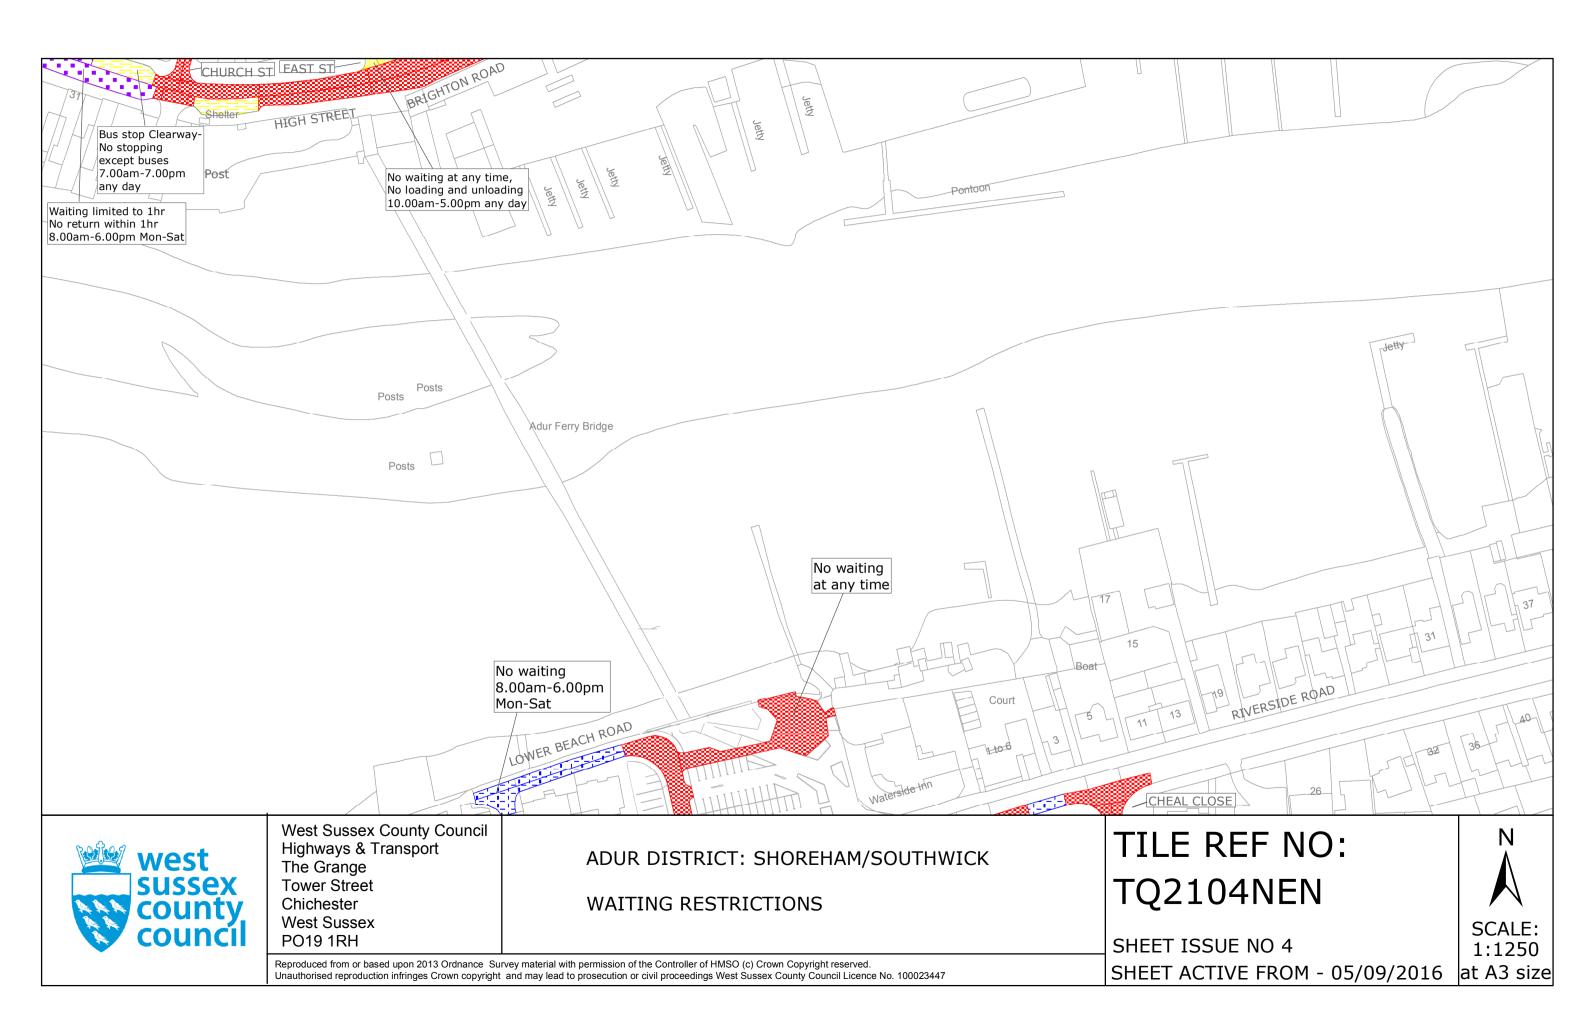

#### FIRST SCHEDULE Plans to be Replaced

TQ2104NEN (Issue Number 2) TQ2104NES (Issue Number 1)

#### SECOND SCHEDULE **Replacement Plans**

TQ2104NEN (Issue Number 3) TQ2104NES (Issue number 2)

THE Common Seal of THE WEST SUSSEX COUNTY COUNCIL was hereto affixed the FIRST day of SEPTEMBER 2016

Authorised Signatory